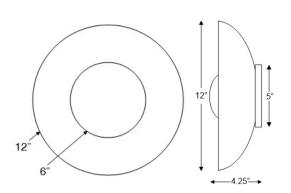

## LA LUNE BRASS Sconce/Flush

Small: 12" Ø x 4.25" D Large: 16" Ø x 5" D

Backplate: 5" Ø round

Lamping: custom LED 10W dimmable array. Weight: Approx. Sm. 5 lbs., Lg. 6 lbs.

Standard Finishes: Brushed brass, Blackened brass Available Finishes: Polished nickel, Oil rubbed bronze powder, Antique brass, Brushed nickel, Satin black, Satin White