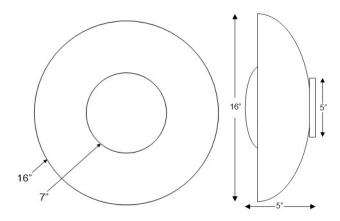

## LA LUNE BRASS Sconce/Flush

Small: 12" Ø x 4.25" D Large: 16" Ø x 5" D

Backplate: 5" Ø round

Lamping: custom LED 10W dimmable array. Weight: Approx. Sm. 5 lbs., Lg. 6 lbs.

Standard Finishes: Brushed brass, Blackened brass Available Finishes: Polished nickel, Oil rubbed bronze powder, Antique brass, Brushed nickel, Satin black, Satin White