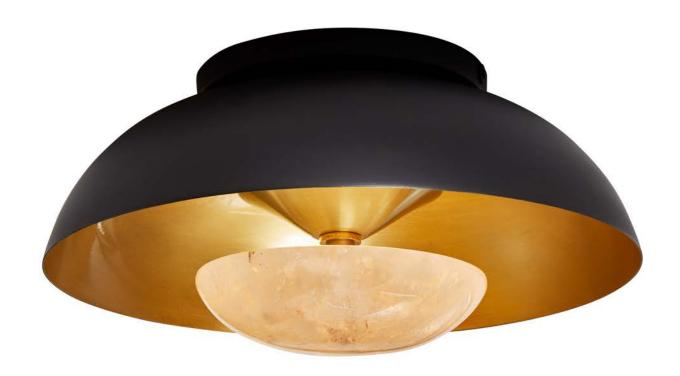

## LA LUNE BRASS Sconce/Flush

Small: 12" Ø x 4.25" D Large: 16" Ø x 5" D

Backplate: 5" Ø round

Lamping: custom LED 10W dimmable array. Weight: Approx. Sm. 5 lbs., Lg. 6 lbs.

Standard Finishes: Brushed brass, Blackened brass Available Finishes: Polished nickel, Oil rubbed bronze powder, Antique brass, Brushed nickel, Satin black, Satin White

Due to the nature of hand brushed and hand applied finishes, they may vary. Also, due to the hand cutting and polishing processes and the unique formations of quartz, each bobeche may vary in size, shape, opacity, inclusions, color and density.