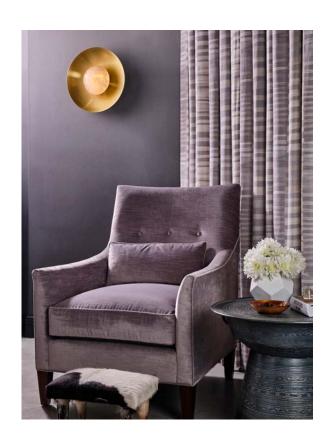

## LA LUNE BRASS Sconce/Flush

Small: 12" Ø x 4.25" D Large: 16" Ø x 5" D

Backplate: 5" Ø round

Lamping: custom LED 10W dimmable array. Weight: Approx. Sm. 5 lbs., Lg. 6 lbs.

Standard Finishes: Brushed brass, Blackened brass Available Finishes: Polished nickel, Oil rubbed bronze powder, Antique brass, Brushed nickel, Satin black, Satin White