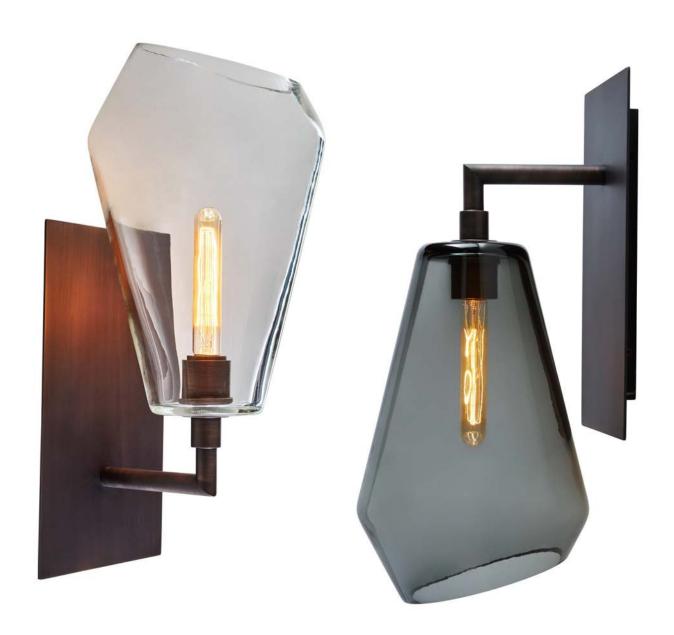

## MUSE LARGE Sconce

Height: 23" Width: 10" Depth: 12"

Shade Dimensions: Approx. 10" Ø x 16" H

Back Plate: 15" H x 8" W, floating

Lamping: 1 x 100 watts medium base (Edison

filament bulb included) Weight: Approx. 30 lbs.

Glass Options: Clear, Clear seeded, Smoke, Smoky blue,

Alabaster glass

Due to their hand blown nature shade size, shape,

thickness, and color may vary.

Standard Frame Finish: Blackened steel Available Frame Finishes: Brushed brass, Antique brass, Brushed nickel, Polished nickel, Oil rubbed bronze powder Finishes may vary due to their hand applied nature. Custom finishes also available.