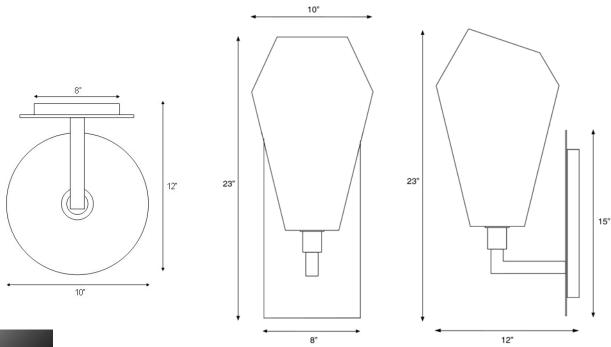

## MUSE LARGE Sconce

Height: 23" Width: 10" Depth: 12"

Shade Dimensions: Approx. 10" Ø x 16" H

Back Plate: 15" H x 8" W, floating

Lamping: 1 x 100 watts medium base (Edison

filament bulb included) Weight: Approx. 30 lbs.