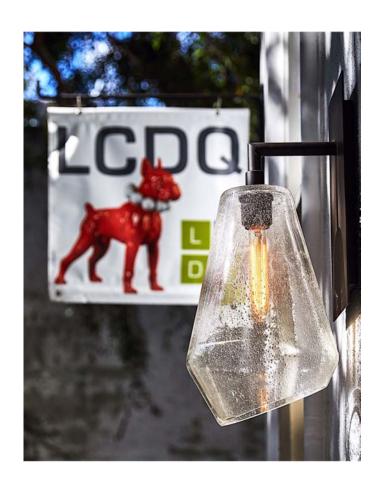

Glass Options: Clear, Clear seeded, Smoke, Smoky blue,

Alabaster glass

Due to their hand blown nature shade size, shape,

thickness, and color may vary.

Standard Frame Finish: Blackened steel Available Frame Finishes: Brushed brass, Antique brass, Brushed nickel, Polished nickel, Oil rubbed bronze powder Finishes may vary due to their hand applied nature. Custom finishes also available.

Reinforcement required for junction box installation.

UL listed, also available for exterior application.